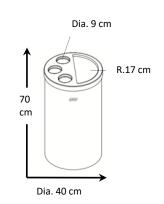

| Codes/EAN           | PB-3142/4897020629320                          | PB-3143/4897020629337            |
|---------------------|------------------------------------------------|----------------------------------|
| Capacity            | Cups: around 1200                              | Cups: around 600 / Waste bin 25L |
| Material            | -BLA: galvanized steel & epoxy coating         |                                  |
| Product dimensions  | otin 40  x 70 cm. $ otin opening on lid: 17cm$ |                                  |
| Colour              | -BLA: Black                                    |                                  |
| Product net weight  | 6.8 kg                                         | Product gross weight: 7.2 kg     |
| Carton volume       | 0.100m3                                        |                                  |
| Carton dimensions   | 43 x 43 x 72.5 cm                              |                                  |
| Quantity per carton | 1                                              |                                  |