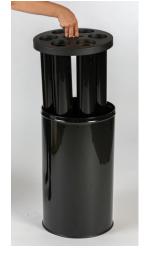

PB-3143-BLA

PB-3142-BLA

Version combining residual waste

and cups collection

Tubes attached to the lid for fast maintenance

Base rubber rim protects against scratches and chemicals

Container equipped with a bag holder