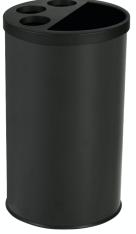

## Elegant waste containers for selective collection of cups

- Easy cup collection in stylish container.
- Collection optimised as cups stack automatically inside the
- One version for cups only and one version for cups and residual waste.

PB-3143-BLA

PB-3142-BLA

Version combining residual waste

and cups collection

Tubes attached to the lid for fast maintenance

Base rubber rim protects against scratches and chemicals

Container equipped with a bag holder