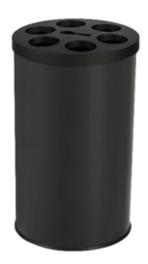

## Elegant waste containers for selective collection of cups

- Easy cup collection in stylish container.
- Collection optimised as cups stack automatically inside the
- One version for cups only and one version for cups and residual waste.

PB-3143-BLA

PB-3142-BLA

Version combining residual waste

and cups collection

Tubes attached to the lid for fast maintenance

Base rubber rim protects against scratches and chemicals

Container equipped with a bag holder